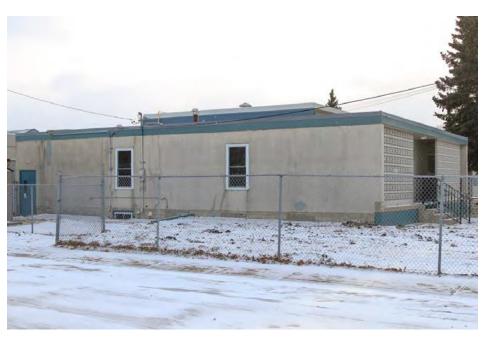

# 7. Jasper Place Separate School District Headquarters: 10421 – 159 Street NW

# 7. Jasper Place Separate School District Headquarters: 10421 – 159 Street NW

SITES TABLED TO APRIL 10, 2018, HRRP MEETING FOR FURTHER EVALUATION