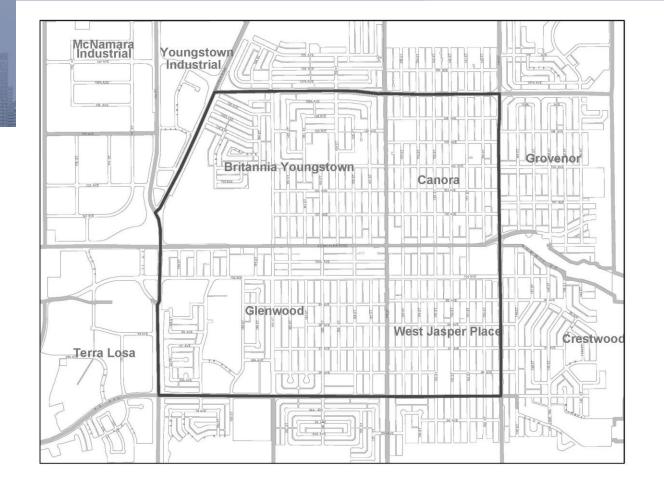

### 1. Canora School: 15450 – 105 Avenue NW

## 1. Canora School: 15450 - 105 Avenue NW

## 2. Apache Seeds: 10136 – 149 Street NW

## 4. Fred Broadstock Outdoor Swimming Pool: 15720 – 105 Avenue NW

### 4. Fred Broadstock Outdoor Swimming Pool: 15720 – 105 Avenue NW