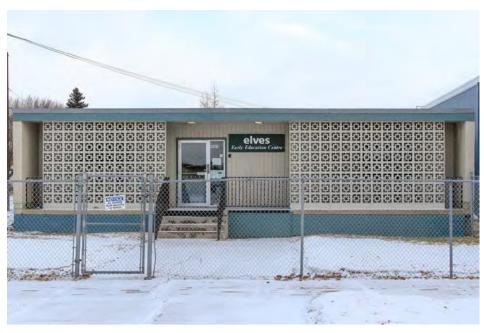

# 7. Jasper Place Separate School District Headquarters: 10421 – 159 Street NW

# 7. Jasper Place Separate School District Headquarters: 10421 – 159 Street NW

SITES TABLED TO APRIL 10, 2018, HRRP MEETING FOR FURTHER EVALUATION