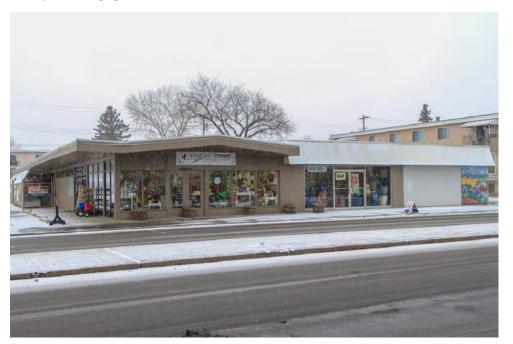

ce: 9805 – 155 Street NW

#### Built c. 1923





### 4. Spurrier Residence: 9805 – 155 Street NW

#### Built c. 1923































### 6. Hore Residence: 10231 – 157 Street NW

#### Built c. 1943





# 7. Jasper Place Separate School District Headquarters: 10421 – 159 Street NW





# 7. Jasper Place Separate School District Headquarters: 10421 – 159 Street NW







# 7. Jasper Place Separate School District Headquarters: 10421 – 159 Street NW























SITES TABLED TO APRIL 10, 2018, HRRP MEETING FOR FURTHER EVALUATION



### 1. Canora School: 15450 – 105 Avenue NW





## 1. Canora School: 15450 - 105 Avenue NW





### 1. Canora School: 15450 – 105 Avenue NW





### 1. Canora School: 15450 – 105 Avenue NW





## 2. Apache Seeds: 10136 – 149 Street NW





## 2. Apache Seeds: 10136 – 149 Street NW





## 2. Apache Seeds: 10136 – 149 Street NW



















## 4. Fred Broadstock Outdoor Swimming Pool: 15720 – 105 Avenue NW





### 4. Fred Broadstock Outdoor Swimming Pool: 15720 – 105 Avenue NW





## 4. Fred Broadstock Outdoor Swimming Pool: 15720 – 105 Avenue NW





## 4. Fred Broadstock Outdoor Swimming Pool: 15720 – 105 Avenue NW





















#### 6. Bevington Residence: 9705 – 162 Street NW

Built c. 1948





#### 6. Bevington Residence: 9705 – 162 Street NW

Built c. 1948





#### 6. Bevington Residence: 9705 – 162 Street NW

Built c. 1948