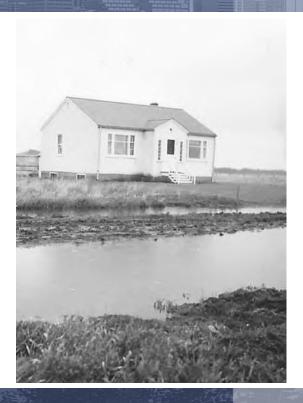

School: 15450 - 105 Avenue NW





### 1. Canora School: 15450 – 105 Avenue NW





### 1. Canora School: 15450 – 105 Avenue NW





## 2. Apache Seeds: 10136 – 149 Street NW





## 2. Apache Seeds: 10136 – 149 Street NW





## 2. Apache Seeds: 10136 – 149 Street NW



















## 4. Fred Broadstock Outdoor Swimming Pool: 15720 – 105 Avenue NW





### 4. Fred Broadstock Outdoor Swimming Pool: 15720 – 105 Avenue NW





## 4. Fred Broadstock Outdoor Swimming Pool: 15720 – 105 Avenue NW





## 4. Fred Broadstock Outdoor Swimming Pool: 15720 – 105 Avenue NW





















#### 6. Bevington Residence: 9705 – 162 Street NW

Built c. 1948





#### 6. Bevington Residence: 9705 – 162 Street NW

Built c. 1948





#### 6. Bevington Residence: 9705 – 162 Street NW

Built c. 1948