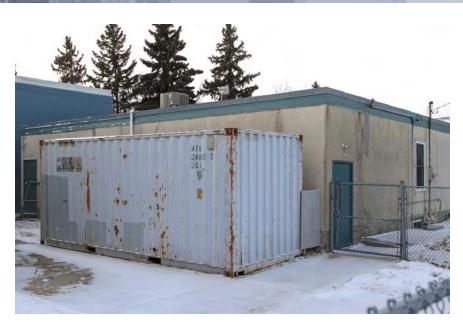

# 7. Jasper Place Separate School District Headquarters: 10421 – 159 Street NW

# 7. Jasper Place Separate School District Headquarters: 10421 – 159 Street NW

SITES TABLED TO APRIL 10, 2018, HRRP MEETING FOR FURTHER EVALUATION