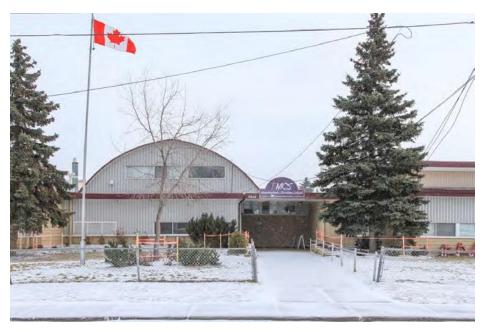

# 7. Jasper Place Separate School District Headquarters: 10421 – 159 Street NW

# 7. Jasper Place Separate School District Headquarters: 10421 – 159 Street NW

SITES TABLED TO APRIL 10, 2018, HRRP MEETING FOR FURTHER EVALUATION