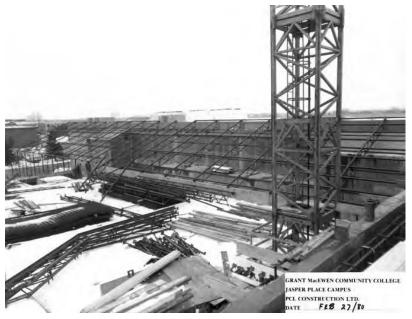

# 7. Jasper Place Separate School District Headquarters: 10421 – 159 Street NW

# 7. Jasper Place Separate School District Headquarters: 10421 – 159 Street NW

SITES TABLED TO APRIL 10, 2018, HRRP MEETING FOR FURTHER EVALUATION