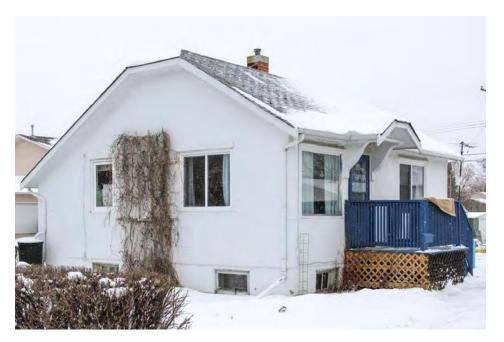

# Jasper Place Historic Resources Inventory Batch 4

Presentation to the Edmonton Historical Board March 28, 2018











SITES RECOMMENDED FOR INCLUSION ON INVENTORY OF HISTORIC RESOURCES

MARCH 13, 2018, HISTORIC RESOURCES REVIEW PANEL MEETING



### 1. Richards Residence: 10245 – 153 Street NW

Built c. 1932





### 1. Richards Residence: 10245 – 153 Street NW

#### Built c. 1932





## 2. Imperial Building: 15110 Stony Plain Road NW





## 2. Imperial Building: 15110 Stony Plain Road NW





## 2. Imperial Building: 15110 Stony Plain Road NW





## 3. Fuller Residence: 9902 – 152 Street NW

#### Built c. 1929





### 3. Fuller Residence: 9902 – 152 Street NW

Built c. 1929





### 3. Fuller Residence: 9902 – 152 Street NW

Built c. 1929





## 4. Spurrier Residence: 9805 – 155 Street NW

#### Built c. 1923





### 4. Spurrier Residence: 9805 – 155 Street NW

#### Built c. 1923































### 6. Hore Residence: 10231 – 157 Street NW

#### Built c. 1943





# 7. Jasper Place Separate School District Headquarters: 10421 – 159 Street NW





# 7. Jasper Place Separate