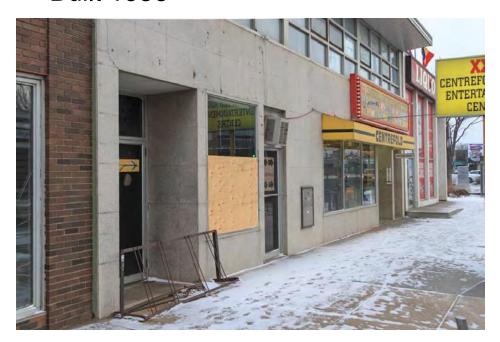

# Jasper Place Historic Resources Inventory Batch 4

Presentation to the Edmonton Historical Board March 28, 2018











SITES RECOMMENDED FOR INCLUSION ON INVENTORY OF HISTORIC RESOURCES

MARCH 13, 2018, HISTORIC RESOURCES REVIEW PANEL MEETING



### 1. Richards Residence: 10245 – 153 Street NW

Built c. 1932





### 1. Richards Residence: 10245 – 153 Street NW

#### Built c. 1932





## 2. Imperial Building: 15110 Stony Plain Road NW





## 2. Imperial Building: 15110 Stony Plain Road NW





## 2. Imperial Building: 15110 Stony Plain Road NW





## 3. Fuller Residence: 9902 – 152 Street NW

#### Built c. 1929





### 3. Fuller Residence: 9902 – 152 Street NW

Built c. 1929





### 3. Fuller Residence: 9902 – 152 Street NW

Built c. 1929





## 4. Spurrier Residence: 9805 – 155 Street NW

#### Built c. 1923





### 4. Spurrier Residence: 9805 – 155 Street NW

#### Built c. 1923































### 6. Hore Residence: 10231 – 157 Street NW

#### Built c. 1943





# 7. Jasper Place Separate School District Headquarters: 10421 – 159 Street NW





# 7. Jasper Place Separate School District Headquarters: 10421 – 159 Street NW







# 7. Jasper Place Separate School District Headquarters: 10421 – 159 Street NW























SITES TABLED TO APRIL 10,