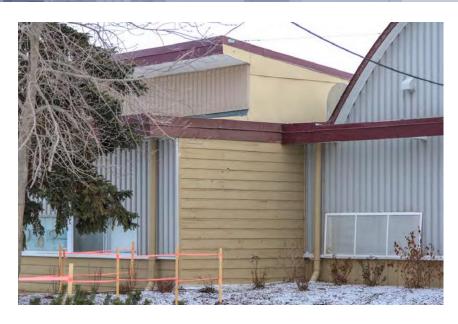

# 7. Jasper Place Separate School District Headquarters: 10421 – 159 Street NW

# 7. Jasper Place Separate School District Headquarters: 10421 – 159 Street NW

SITES TABLED TO APRIL 10, 2018, HRRP MEETING FOR FURTHER EVALUATION