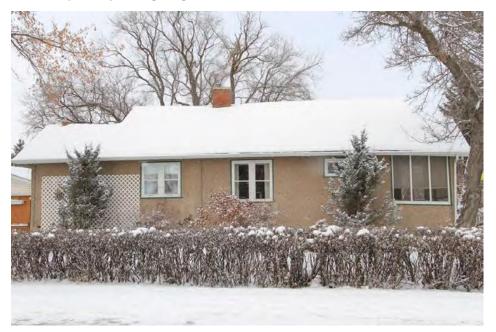

# Jasper Place Historic Resources Inventory Batch 4

Presentation to the Edmonton Historical Board March 28, 2018











SITES RECOMMENDED FOR INCLUSION ON INVENTORY OF HISTORIC RESOURCES

MARCH 13, 2018, HISTORIC RESOURCES REVIEW PANEL MEETING



### 1. Richards Residence: 10245 – 153 Street NW

Built c. 1932





### 1. Richards Residence: 10245 – 153 Street NW

#### Built c. 1932





## 2. Imperial Building: 15110 Stony Plain Road NW





## 2. Imperial Building: 15110 Stony Plain Road NW





## 2. Imperial Building: 15110 Stony Plain Road NW





## 3. Fuller Residence: 9902 – 152 Street NW

#### Built c. 1929





### 3. Fuller Residence: 9902 – 152 Street NW

Built c. 1929





### 3. Fuller Residence: 9902 – 152 Street NW

Built c. 1929





## 4. Spurrier Residence: 9805 – 155 Street NW

#### Built c. 1923





### 4. Spurrier Residence: 9805 – 155 Street NW

#### Built c. 1923































### 6. Hore Residence: 10231 – 157 Street NW

#### Built c. 1943





# 7. Jasper Place Separate School District Headquarters: 10421 – 159 Street NW





# 7. Jasper Place Separate School District Headquarters: 10421 – 159 Street NW







# 7. Jasper Place Separate School District Headquarters: 10421 – 159 Street NW























SITES TABLED TO APRIL 10, 2018, HRRP MEETING FOR FURTHER EVALUATION



### 1. Canora School: 15450 – 105 Avenue NW





## 1. Canora School: 15450 - 105 Avenue NW





### 1. Canora School: 15450 – 105 Avenue NW