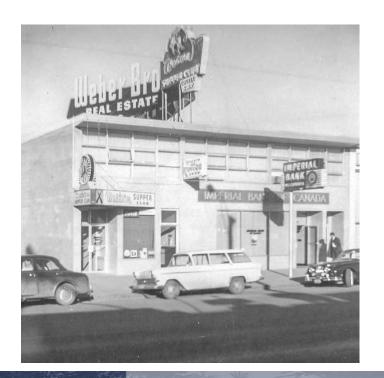

# Jasper Place Historic Resources Inventory Batch 4

Presentation to the Edmonton Historical Board March 28, 2018











SITES RECOMMENDED FOR INCLUSION ON INVENTORY OF HISTORIC RESOURCES

MARCH 13, 2018, HISTORIC RESOURCES REVIEW PANEL MEETING



### 1. Richards Residence: 10245 – 153 Street NW

Built c. 1932





### 1. Richards Residence: 10245 – 153 Street NW

#### Built c. 1932





## 2. Imperial Building: 15110 Stony Plain Road NW





## 2. Imperial Building: 15110 Stony Plain Road NW





## 2. Imperial Building: 15110 Stony Plain Road NW





## 3. Fuller Residence: 9902 – 152 Street NW

#### Built c. 1929





### 3. Fuller Residence: 9902 – 152 Street NW

Built c. 1929





### 3. Fuller Residence: 9902 – 152 Street NW

Built c. 1929





## 4. Spurrier Residence: 9805 – 155 Street NW

#### Built c. 1923





### 4. Spurrier Residence: 9805 – 155 Street NW

#### Built c. 1923































### 6. Hore Residence: 10231 – 157 Street NW

#### Built c. 1943





# 7. Jasper Place Separate School District Headquarters: 10421 – 159 Street NW





# 7. Jasper Place Separate School District Headquarters: 10421 – 159 Street NW







# 7. Jasper Place Separate School District Headquarters: 10421 – 159 Street NW























SITES TABLED TO APRIL 10, 2018, HRRP MEETING FOR FURTHER EVALUATION



### 1. Canor