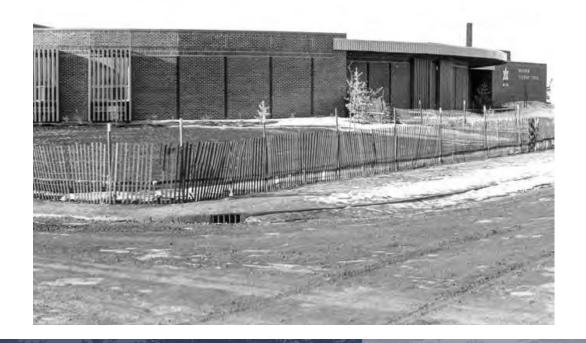

# 7. Jasper Place Separate School District Headquarters: 10421 – 159 Street NW

# 7. Jasper Place Separate School District Headquarters: 10421 – 159 Street NW

SITES TABLED TO APRIL 10, 2018, HRRP MEETING FOR FURTHER EVALUATION