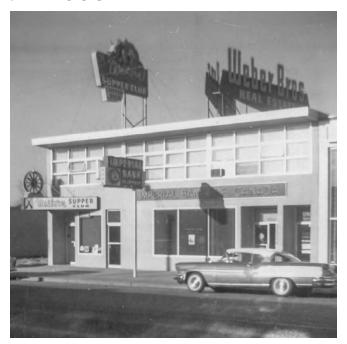

# Jasper Place Historic Resources Inventory Batch 4

Presentation to the Edmonton Historical Board March 28, 2018











SITES RECOMMENDED FOR INCLUSION ON INVENTORY OF HISTORIC RESOURCES

MARCH 13, 2018, HISTORIC RESOURCES REVIEW PANEL MEETING



### 1. Richards Residence: 10245 – 153 Street NW

Built c. 1932





### 1. Richards Residence: 10245 – 153 Street NW

#### Built c. 1932





## 2. Imperial Building: 15110 Stony Plain Road NW





## 2. Imperial Building: 15110 Stony Plain Road NW





## 2. Imperial Building: 15110 Stony Plain Road NW





## 3. Fuller Residence: 9902 – 152 Street NW

#### Built c. 1929





### 3. Fuller Residence: 9902 – 152 Street NW

Built c. 1929





### 3. Fuller Residence: 9902 – 152 Street NW

Built c. 1929





## 4. Spurrier Residence: 9805 – 155 Street NW

#### Built c. 1923





### 4. Spurrier Residence: 9805 – 155 Street NW

#### Built c. 1923































### 6. Hore Residence: 10231 – 157 Street NW

#### Built c. 1943





# 7. Jasper Place Separate School District Headquarters: 10421 – 159 Street NW





# 7. Jasper Place Separate School District Headquarters: 10421 – 159 Street NW







# 7. Jasper Place Separate School District Headquarters: 10421 – 159 Street NW























SITES TABLED TO APRIL 10, 2018, HRRP MEETING FOR FURTHER EVALUATION



### 1. Can