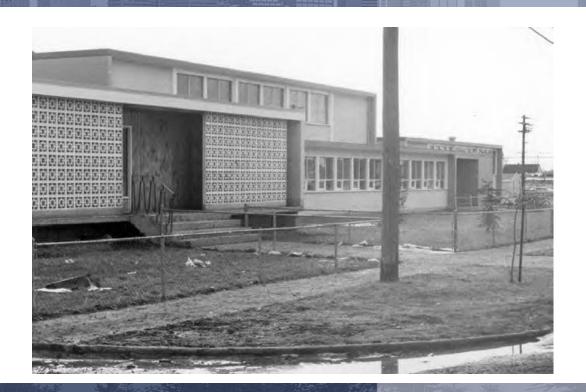

# 7. Jasper Place Separate School District Headquarters: 10421 – 159 Street NW

# 7. Jasper Place Separate School District Headquarters: 10421 – 159 Street NW

SITES TABLED TO APRIL 10, 2018, HRRP MEETING FOR FURTHER EVALUATION