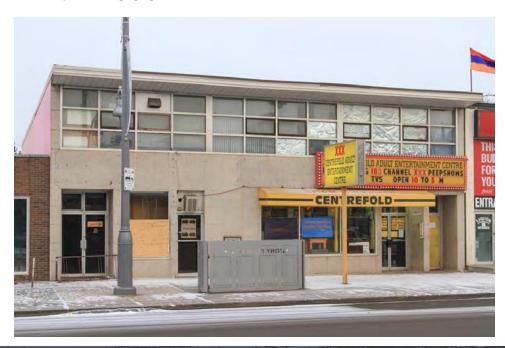

# Jasper Place Historic Resources Inventory Batch 4

Presentation to the Edmonton Historical Board March 28, 2018











SITES RECOMMENDED FOR INCLUSION ON INVENTORY OF HISTORIC RESOURCES

MARCH 13, 2018, HISTORIC RESOURCES REVIEW PANEL MEETING



### 1. Richards Residence: 10245 – 153 Street NW

Built c. 1932





### 1. Richards Residence: 10245 – 153 Street NW

#### Built c. 1932





## 2. Imperial Building: 15110 Stony Plain Road NW





## 2. Imperial Building: 15110 Stony Plain Road NW





## 2. Imperial Building: 15110 Stony Plain Road NW





## 3. Fuller Residence: 9902 – 152 Street NW

#### Built c. 1929





### 3. Fuller Residence: 9902 – 152 Street NW

Built c. 1929





### 3. Fuller Residence: 9902 – 152 Street NW

Built c. 1929





## 4. Spurrier Residence: 9805 – 155 Street NW

#### Built c. 1923





### 4. Spurrier Residence: 9805 – 155 Street NW

#### Built c. 1923































### 6. Hore Residence: 10231 – 157 Street NW

#### Built c. 1943





# 7. Jasper Place Separate School District Headquarters: 10421 – 159 Street NW





# 7. Jasper Place Separate School District Headquarters: 10421 – 159 Street NW







# 7. Jasper Place Separate School District Headquarters: 10421 – 159 St