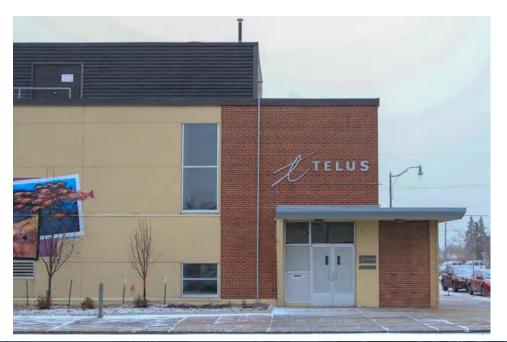

# 7. Jasper Place Separate School District Headquarters: 10421 – 159 Street NW

# 7. Jasper Place Separate School District Headquarters: 10421 – 159 Street NW

SITES TABLED TO APRIL 10, 2018, HRRP MEETING FOR FURTHER EVALUATION