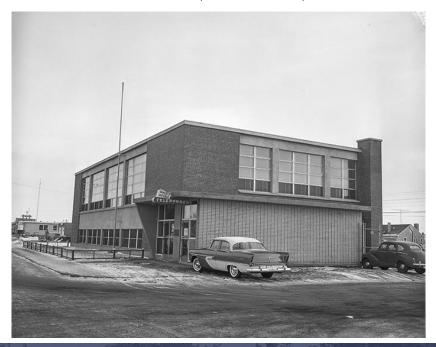

# 7. Jasper Place Separate School District Headquarters: 10421 – 159 Street NW

# 7. Jasper Place Separate School District Headquarters: 10421 – 159 Street NW

SITES TABLED TO APRIL 10, 2018, HRRP MEETING FOR FURTHER EVALUATION