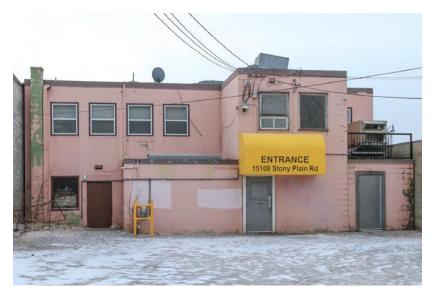

# Jasper Place Historic Resources Inventory Batch 4

Presentation to the Edmonton Historical Board March 28, 2018











SITES RECOMMENDED FOR INCLUSION ON INVENTORY OF HISTORIC RESOURCES

MARCH 13, 2018, HISTORIC RESOURCES REVIEW PANEL MEETING



### 1. Richards Residence: 10245 – 153 Street NW

Built c. 1932





### 1. Richards Residence: 10245 – 153 Street NW

#### Built c. 1932





## 2. Imperial Building: 15110 Stony Plain Road NW





## 2. Imperial Building: 15110 Stony Plain Road NW





## 2. Imperial Building: 15110 Stony Plain Road NW





## 3. Fuller Residence: 9902 – 152 Street NW

#### Built c. 1929





### 3. Fuller Residence: 9902 – 152 Street NW

Built c. 1929





### 3. Fuller Residence: 9902 – 152 Street NW

Built c. 1929





## 4. Spurrier Residence: 9805 – 155 Street NW

#### Built c. 1923





### 4. Spurrier Residence: 9805 – 155 Street NW

#### Built c. 1923































### 6. Hore Residence: 10231 – 157 Street NW

#### Built c. 1943





# 7. Jasper Place Separate School District Headquarters: 10421 – 159 Street NW





# 7. Jasper Place Separate School District Headquarters: 10421 – 159 Street NW







# 7. Jasper Place Separate School District Headquarters: 10421 – 159 Stre