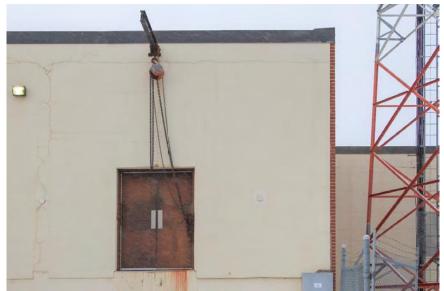

# 7. Jasper Place Separate School District Headquarters: 10421 – 159 Street NW

# 7. Jasper Place Separate School District Headquarters: 10421 – 159 Street NW

SITES TABLED TO APRIL 10, 2018, HRRP MEETING FOR FURTHER EVALUATION