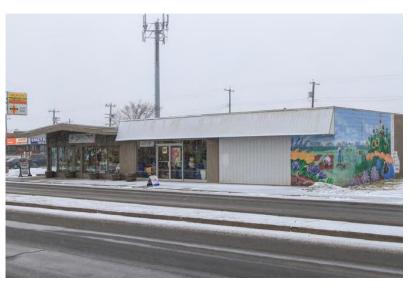

: 9805 – 155 Street NW

#### Built c. 1923





### 4. Spurrier Residence: 9805 – 155 Street NW

#### Built c. 1923































### 6. Hore Residence: 10231 – 157 Street NW

#### Built c. 1943





# 7. Jasper Place Separate School District Headquarters: 10421 – 159 Street NW





# 7. Jasper Place Separate School District Headquarters: 10421 – 159 Street NW







# 7. Jasper Place Separate School District Headquarters: 10421 – 159 Street NW























SITES TABLED TO APRIL 10, 2018, HRRP MEETING FOR FURTHER EVALUATION



### 1. Canora School: 15450 – 105 Avenue NW





## 1. Canora School: 15450 - 105 Avenue NW





### 1. Canora School: 15450 – 105 Avenue NW





### 1. Canora School: 15450 – 105 Avenue NW





## 2. Apache Seeds: 10136 – 149 Street NW





## 2. Apache Seeds: 10136 – 149 Street NW





## 2. Apache Seeds: 10136 – 149 Street NW



















## 4. Fred Broadstock Outdoor Swimming Pool: 15720 – 105 Avenue NW





### 4. Fred Broadstock Outdoor Swimming Pool: 15720 – 105 Avenue NW





## 4. Fred Broadstock Outdoor Swimming Pool: 15720 – 105 Avenue NW





## 4. Fred Broadstock Outdoor Swimming Pool: 15720 – 105 Avenue NW





















#### 6. Bevington Residence: 9705 – 162 Street NW

Built c. 1948





#### 6. Bevington Residence: 9705 – 162 Street NW

Built c. 1948





#### 6. Bevington Residence: 9705 – 162 Street NW

Built c. 1948