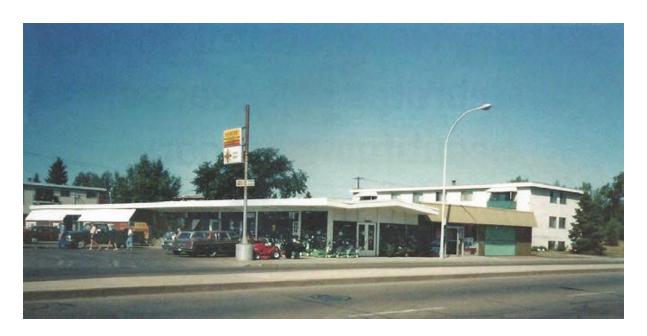

NW

#### Built c. 1923































### 6. Hore Residence: 10231 – 157 Street NW

#### Built c. 1943





# 7. Jasper Place Separate School District Headquarters: 10421 – 159 Street NW





# 7. Jasper Place Separate School District Headquarters: 10421 – 159 Street NW







# 7. Jasper Place Separate School District Headquarters: 10421 – 159 Street NW























SITES TABLED TO APRIL 10, 2018, HRRP MEETING FOR FURTHER EVALUATION



### 1. Canora School: 15450 – 105 Avenue NW





## 1. Canora School: 15450 - 105 Avenue NW





### 1. Canora School: 15450 – 105 Avenue NW





### 1. Canora School: 15450 – 105 Avenue NW





## 2. Apache Seeds: 10136 – 149 Street NW





## 2. Apache Seeds: 10136 – 149 Street NW





## 2. Apache Seeds: 10136 – 149 Street NW



















## 4. Fred Broadstock Outdoor Swimming Pool: 15720 – 105 Avenue NW





### 4. Fred Broadstock Outdoor Swimming Pool: 15720 – 105 Avenue NW





## 4. Fred Broadstock Outdoor Swimming Pool: 15720 – 105 Avenue NW





## 4. Fred Broadstock Outdoor Swimming Pool: 15720 – 105 Avenue NW





















#### 6. Bevington Residence: 9705 – 162 Street NW

Built c. 1948





#### 6. Bevington Residence: 9705 – 162 Street NW

Built c. 1948





#### 6. Bevington Residence: 9705 – 162 Street NW

Built c. 1948