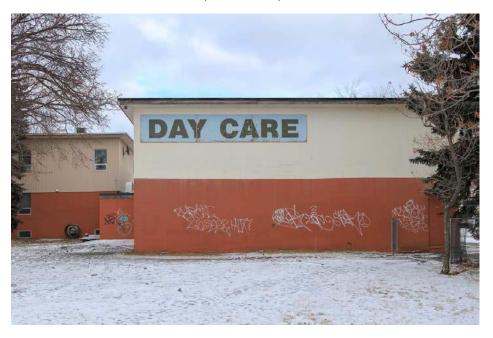

### 1. Canora School: 15450 – 105 Avenue NW

## 1. Canora School: 15450 - 105 Avenue NW