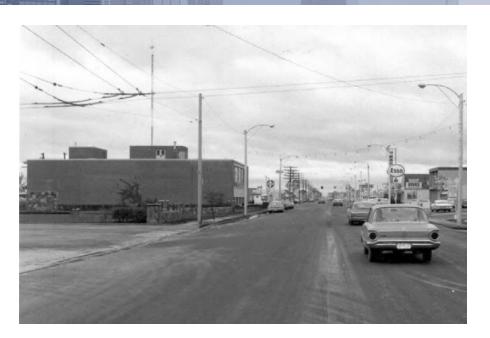

# 7. Jasper Place Separate School District Headquarters: 10421 – 159 Street NW

# 7. Jasper Place Separate School District Headquarters: 10421 – 159 Street NW

SITES TABLED TO APRIL 10, 2018, HRRP MEETING FOR FURTHER EVALUATION