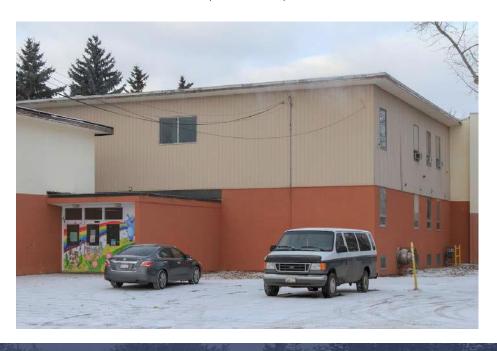

# 7. Jasper Place Separate School District Headquarters: 10421 – 159 Street NW

# 7. Jasper Place Separate School District Headquarters: 10421 – 159 Street NW

SITES TABLED TO APRIL 10, 2018, HRRP MEETING FOR FURTHER EVALUATION