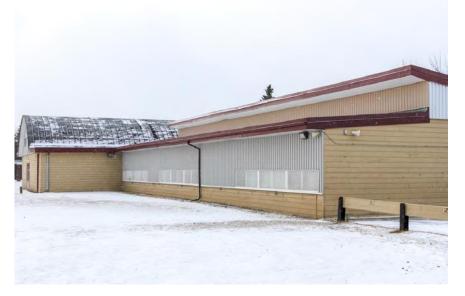

# 7. Jasper Place Separate School District Headquarters: 10421 – 159 Street NW

# 7. Jasper Place Separate School District Headquarters: 10421 – 159 Street NW

SITES TABLED TO APRIL 10, 2018, HRRP MEETING FOR FURTHER EVALUATION