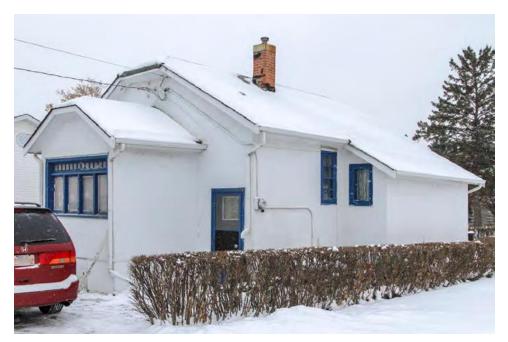

# Jasper Place Historic Resources Inventory Batch 4

Presentation to the Edmonton Historical Board March 28, 2018











SITES RECOMMENDED FOR INCLUSION ON INVENTORY OF HISTORIC RESOURCES

MARCH 13, 2018, HISTORIC RESOURCES REVIEW PANEL MEETING



### 1. Richards Residence: 10245 – 153 Street NW

Built c. 1932





### 1. Richards Residence: 10245 – 153 Street NW

#### Built c. 1932





## 2. Imperial Building: 15110 Stony Plain Road NW





## 2. Imperial Building: 15110 Stony Plain Road NW





## 2. Imperial Building: 15110 Stony Plain Road NW





## 3. Fuller Residence: 9902 – 152 Street NW

#### Built c. 1929





### 3. Fuller Residence: 9902 – 152 Street NW

Built c. 1929





### 3. Fuller Residence: 9902 – 152 Street NW

Built c. 1929





## 4. Spurrier Residence: 9805 – 155 Street NW

#### Built c. 1923





### 4. Spurrier Residence: 9805 – 155 Street NW

#### Built c. 1923































### 6. Hore Residence: 10231 – 157 Street NW

#### Built c. 1943





# 7. Jasper Place Separate School District Headquarters: 10421 – 159 Street NW





# 7. Jasper Place Separate School District Headquarters: 10421 – 159 Street NW







# 7. Jasper Pla