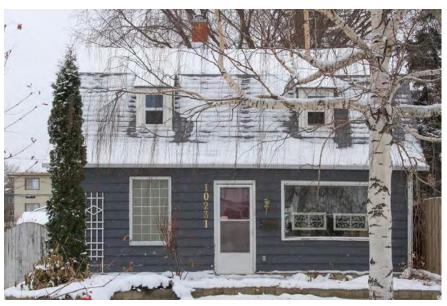

018, HISTORIC RESOURCES REVIEW PANEL MEETING



### 1. Richards Residence: 10245 – 153 Street NW

Built c. 1932





### 1. Richards Residence: 10245 – 153 Street NW

#### Built c. 1932





## 2. Imperial Building: 15110 Stony Plain Road NW





## 2. Imperial Building: 15110 Stony Plain Road NW





## 2. Imperial Building: 15110 Stony Plain Road NW





## 3. Fuller Residence: 9902 – 152 Street NW

#### Built c. 1929





### 3. Fuller Residence: 9902 – 152 Street NW

Built c. 1929





### 3. Fuller Residence: 9902 – 152 Street NW

Built c. 1929





## 4. Spurrier Residence: 9805 – 155 Street NW

#### Built c. 1923





### 4. Spurrier Residence: 9805 – 155 Street NW

#### Built c. 1923































### 6. Hore Residence: 10231 – 157 Street NW

#### Built c. 1943





# 7. Jasper Place Separate School District Headquarters: 10421 – 159 Street NW





# 7. Jasper Place Separate School District Headquarters: 10421 – 159 Street NW







# 7. Jasper Place Separate School District Headquarters: 10421 – 159 Street NW























SITES TABLED TO APRIL 10, 2018, HRRP MEETING FOR FURTHER EVALUATION



### 1. Canora School: 15450 – 105 Avenue NW





## 1. Canora School: 15450 - 105 Avenue NW





### 1. Canora School: 15450 – 105 Avenue NW





### 1. Canora School: 15450 – 105 Avenue NW





## 2. Apache Seeds: 10136 – 149 Street NW





## 2. Apache Seeds: 10136 – 149 Street NW





## 2. Apache Seeds: 10136 – 149 Street NW



















## 4. Fred Broadstock Outdoor Swimming Pool: 15720 – 105 Avenue NW





### 4. Fred Broadstock Outdoor Sw