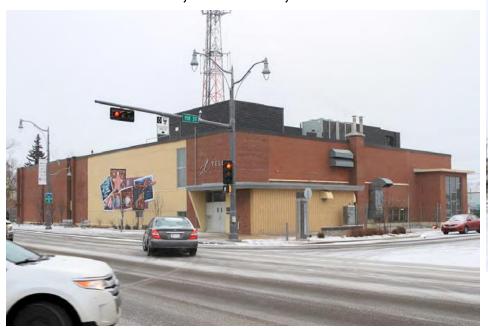

chool: 15450 - 105 Avenue NW





### 1. Canora School: 15450 – 105 Avenue NW





### 1. Canora School: 15450 – 105 Avenue NW





## 2. Apache Seeds: 10136 – 149 Street NW





## 2. Apache Seeds: 10136 – 149 Street NW





## 2. Apache Seeds: 10136 – 149 Street NW



















## 4. Fred Broadstock Outdoor Swimming Pool: 15720 – 105 Avenue NW





### 4. Fred Broadstock Outdoor Swimming Pool: 15720 – 105 Avenue NW





## 4. Fred Broadstock Outdoor Swimming Pool: 15720 – 105 Avenue NW





## 4. Fred Broadstock Outdoor Swimming Pool: 15720 – 105 Avenue NW





















#### 6. Bevington Residence: 9705 – 162 Street NW

Built c. 1948





#### 6. Bevington Residence: 9705 – 162 Street NW

Built c. 1948





#### 6. Bevington Residence: 9705 – 162 Street NW

Built c. 1948