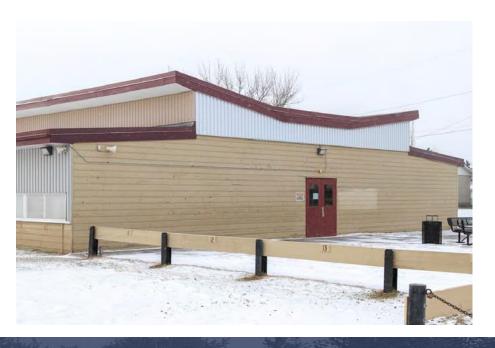

# 7. Jasper Place Separate School District Headquarters: 10421 – 159 Street NW

# 7. Jasper Place Separate School District Headquarters: 10421 – 159 Street NW

SITES TABLED TO APRIL 10, 2018, HRRP MEETING FOR FURTHER EVALUATION