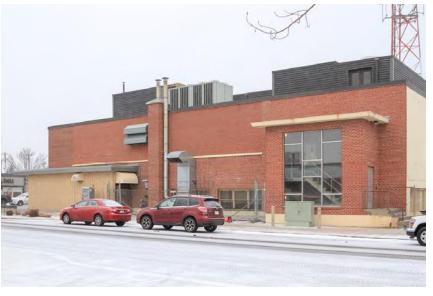

ool: 15450 - 105 Avenue NW





### 1. Canora School: 15450 – 105 Avenue NW





### 1. Canora School: 15450 – 105 Avenue NW





## 2. Apache Seeds: 10136 – 149 Street NW





## 2. Apache Seeds: 10136 – 149 Street NW





## 2. Apache Seeds: 10136 – 149 Street NW



















## 4. Fred Broadstock Outdoor Swimming Pool: 15720 – 105 Avenue NW





### 4. Fred Broadstock Outdoor Swimming Pool: 15720 – 105 Avenue NW





## 4. Fred Broadstock Outdoor Swimming Pool: 15720 – 105 Avenue NW





## 4. Fred Broadstock Outdoor Swimming Pool: 15720 – 105 Avenue NW





















#### 6. Bevington Residence: 9705 – 162 Street NW

Built c. 1948





#### 6. Bevington Residence: 9705 – 162 Street NW

Built c. 1948





#### 6. Bevington Residence: 9705 – 162 Street NW

Built c. 1948