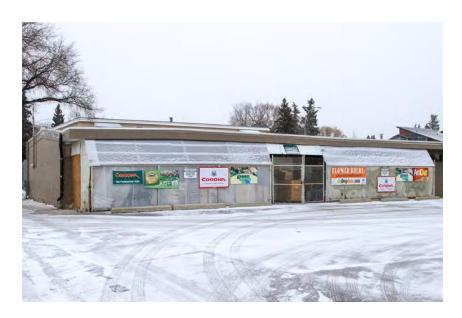

### 4. Spurrier Residence: 9805 – 155 Street NW

#### Built c. 1923































### 6. Hore Residence: 10231 – 157 Street NW

#### Built c. 1943





# 7. Jasper Place Separate School District Headquarters: 10421 – 159 Street NW





# 7. Jasper Place Separate School District Headquarters: 10421 – 159 Street NW







# 7. Jasper Place Separate School District Headquarters: 10421 – 159 Street NW























SITES TABLED TO APRIL 10, 2018, HRRP MEETING FOR FURTHER EVALUATION



### 1. Canora School: 15450 – 105 Avenue NW





## 1. Canora School: 15450 - 105 Avenue NW





### 1. Canora School: 15450 – 105 Avenue NW





### 1. Canora School: 15450 – 105 Avenue NW





## 2. Apache Seeds: 10136 – 149 Street NW





## 2. Apache Seeds: 10136 – 149 Street NW





## 2. Apache Seeds: 10136 – 149 Street NW



















## 4. Fred Broadstock Outdoor Swimming Pool: 15720 – 105 Avenue NW





### 4. Fred Broadstock Outdoor Swimming Pool: 15720 – 105 Avenue NW





## 4. Fred Broadstock Outdoor Swimming Pool: 15720 – 105 Avenue NW





## 4. Fred Broadstock Outdoor Swimming Pool: 15720 – 105 Avenue NW





















#### 6. Bevington Residence: 9705 – 162 Street NW

Built c. 1948





#### 6. Bevington Residence: 9705 – 162 Street NW

Built c. 1948





#### 6. Bevington Residence: 9705 – 162 Street NW

Built c. 1948