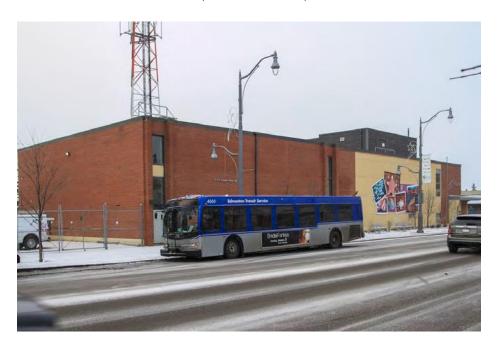

l: 15450 - 105 Avenue NW





### 1. Canora School: 15450 – 105 Avenue NW





### 1. Canora School: 15450 – 105 Avenue NW





## 2. Apache Seeds: 10136 – 149 Street NW





## 2. Apache Seeds: 10136 – 149 Street NW





## 2. Apache Seeds: 10136 – 149 Street NW



















## 4. Fred Broadstock Outdoor Swimming Pool: 15720 – 105 Avenue NW





### 4. Fred Broadstock Outdoor Swimming Pool: 15720 – 105 Avenue NW





## 4. Fred Broadstock Outdoor Swimming Pool: 15720 – 105 Avenue NW





## 4. Fred Broadstock Outdoor Swimming Pool: 15720 – 105 Avenue NW





















#### 6. Bevington Residence: 9705 – 162 Street NW

Built c. 1948





#### 6. Bevington Residence: 9705 – 162 Street NW

Built c. 1948





#### 6. Bevington Residence: 9705 – 162 Street NW

Built c. 1948