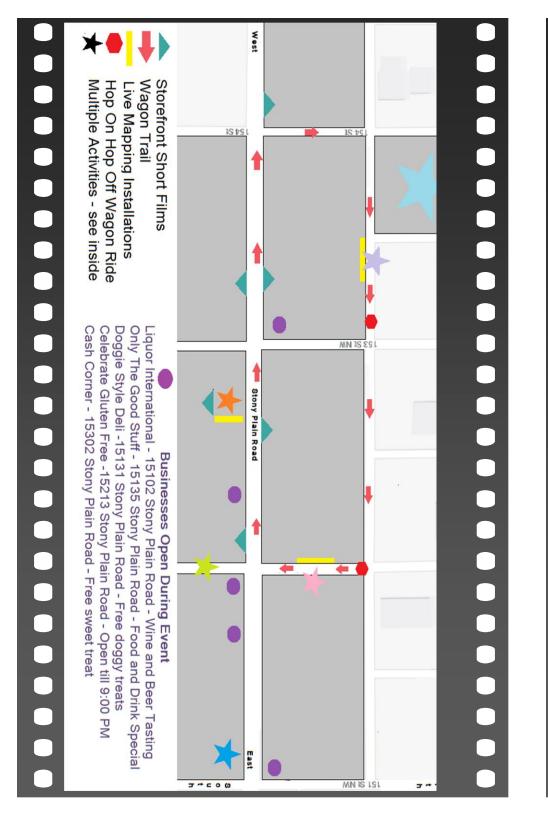

## STOREFRONT CINEMA NIGHTS

OCTOBER 13, 2018 6PM - 9PM EVENT PROGRAM

www.stonyplainroadbia.ca
@StonyPlainRoad
#SPRCinemaNights

| Revolution Cycle (15103 Stony Plain Rdd) 7:30 PM "Light Up Bike" Contest 8:00 PM Late night bike ride  North 152 Street Plaza (152 Street and Stony Plain Road) 6PM - 9PM Flociety fire dancers Live project mapping installation Live music from DJ Thomas Culture Street performers Food trucks  South 152 Street Plaza (152 Street and Stony Plain Road) 6PM - 9PM Make your own Throwies and light up the night Street performers Food trucks Food trucks  Edmonton Coin Laundry (105239 Stony Plain Road): 6PM - 9PM Live project mapping installation  Live project mapping installation  South 152 Street Plaza (152 Street and Stony Plain Road) 6PM - 9PM Make your own Throwies and light up the night Street performers Food trucks Food trucks  Edmonton Coin Laundry (105239 Stony Plain Road): 6PM - 9PM Live short film projections and screenings Food trucks  Edmonton Coin Laundry (15239 Stony Plain Rd) Edmonton Coin Laundry (15239 Stony Plain Rd) Elive project mapping installations 6PM - 9PM Live short film projectons and screenings Live project mapping installations 6PM - 9PM Live short film projectons and screenings Live project mapping installations Live digital graffiti activity hosted by YEG Graffiti  Behind Salvage Reclaimed Furniture (15308 Stony Plain Rd): 6PM - 9PM Live digital graffiti activity hosted by YEG Graffiti                                                         |                                                            |                                                           |
|--------------------------------------------------------------------------------------------------------------------------------------------------------------------------------------------------------------------------------------------------------------------------------------------------------------------------------------------------------------------------------------------------------------------------------------------------------------------------------------------------------------------------------------------------------------------------------------------------------------------------------------------------------------------------------------------------------------------------------------------------------------------------------------------------------------------------------------------------------------------------------------------------------------------------------------------------------------------------------------------------------------------------------------------------------------------------------------------------------------------------------------------------------------------------------------------------------------------------------------------------------------------------------------------------------------------------------------------------------------------------------------------------------------------------------------|------------------------------------------------------------|-----------------------------------------------------------|
| "Light Up Bike" Contest 8:00 PM Late night bike ride  North 152 Street Plaza (152 Street and Stony Plain Road) 6PM - 9PM Flociety fire dancers Live project mapping installation Live music from DJ Thomas Culture Street performers Food trucks  South 152 Street Plaza (152 Street and Stony Plain Road) 6PM - 9PM Live short film projections and screenings from 6PM - 9PM North side of Stony Plain Road: Aaron's (15420 Stony Plain Road: Aaron's (15420 Stony Plain Road: South 152 Street Plaza (152 Street and Stony Plain Road) 6PM - 9PM Make your own Throwies and light up the night Street performers Food trucks  Edmonton Coin Laundry (105239 Stony Plain Road): 6PM - 9PM Live short film projectons and screenings Live project mapping installations Food trucks  Edmonton Coin Laundry (105239 Stony Plain Road): 6PM - 9PM Live short film projectons and screenings Live project mapping installations by Light Sculpture Design North 152 Street Plaza (152 Street and Stony Plain Road) Live digital graffit activity hosted by YEG Graffiti Artist, AJA Louden Behind Salvage Reclaimed Furniture (15308 Stony Plain Rd): 6PM - 9PM Rd)                                                                                                                                                                                                                                                                    | Revolution Cycle (15103 Stony Plain Rd)                    | Beverage Gardens Behind JP Hotel (15326 Stony Plain Road) |
| 8:00 PM Late night bike ride  Games Popcorn, BBQ, and more!  7PM - 9PM Big Screen "Jumanji: Welcome to the Jungle"  Live project mapping installation Live music from DJ Thomas Culture Street performers Food trucks  South 152 Street Plaza (152 Street and Stony Plain Road) Bibles for Missions Thrift Store (15222 Stony Plain Rd) South Side of Stony Plain Road: South Street performers Food trucks  South 152 Street Plaza (152 Street and Stony Plain Road) Bibles for Missions Thrift Store (15222 Stony Plain Rd) South Side of Stony Plain Road: South Side of Stony Plain Road: Live more contained Furniture (15308 Stony Plain Rd)  Edmonton Coin Laundry (105239 Stony Plain Road): Behind Salvage Reclaimed Furniture (15308 Stony Plain Road) Live project mapping installation Live digital graffiti activity hosted by YEG Graffiti Artist, AJA Louden Behind Salvage Reclaimed Furniture (15308 Stony Plain Rd): Rd)                                                                                                                                                                                                                                                                                                                                                                                                                                                                                           | 7:30 PM                                                    | 6PM - 9PM (consumption until 10PM)                        |
| Late night bike ride  Games Popcorn, BBQ, and more!  7PM - 9PM Flociety fire dancers Live project mapping installation Live music from DJ Thomas Culture Street performers Food trucks  South 152 Street Plaza (152 Street and Stony Plain Road) 6PM - 9PM Make your own Throwies and light up the night Street performers Food trucks  Edmonton Coin Laundry (105239 Stony Plain Road): 6PM - 9PM Live short film projectons and screenings Food trucks  Edmonton Coin Laundry (105239 Stony Plain Road): 6PM - 9PM Live short film projectons and screenings Live project mapping installation  Edmonton Coin Laundry (105239 Stony Plain Road): 6PM - 9PM Live short film projectons and screenings Live project mapping installation  Edmonton Coin Laundry (105239 Stony Plain Road): 6PM - 9PM Live short film projectons and screenings Live project mapping installation  Edmonton Coin Laundry (105239 Stony Plain Road) Live digital graffiti activity hosted by YEG Graffiti Artist, AJA Louden Behind Salvage Reclaimed Furniture (15308 Stony Plain Rd): 6PM - 9PM Roger dames  Popcorn, BBQ, and more! 7PM - 9PM  Big Screen "Jumanji: Welcome to the Jungle"  Live short film projections and screenings Food trucks  Behind Salvage Reclaimed Furniture (15308 Stony Plain Road) Live digital graffiti activity hosted by YEG Graffiti Artist, AJA Louden Behind Salvage Reclaimed Furniture (15308 Stony Plain Rd): | "Light Up Bike" Contest                                    | Beer, red and white wine, and more \$5 per drink          |
| Popcorn, BBQ, and more!  7PM - 9PM Flociety fire dancers Live project mapping installation Live music from DJ Thomas Culture Street performers Food trucks  South 152 Street Plaza (152 Street and Stony Plain Road) 6PM - 9PM Make your own Throwies and light up the night Street performers Food trucks  Edmonton Coin Laundry (105239 Stony Plain Road): 6PM - 9PM Live short film projections and screenings from 6PM - 9PM Make your own Throwies and light up the night Street performers Food trucks  Edmonton Coin Laundry (105239 Stony Plain Road): 6PM - 9PM Live short film projectons and screenings Live project mapping installation  Edmonton Coin Laundry (105239 Stony Plain Road) Live project mapping installation  Edmonton Coin Laundry (105239 Stony Plain Road) Live project mapping installation  Edmonton Coin Laundry (105239 Stony Plain Road) Live digital graffiti activity hosted by YEG Graffiti Artist, AJA Louden Behind Salvage Reclaimed Furniture (15308 Stony Plain Rd):  Behind Salvage Reclaimed Furniture (15308 Stony Plain Rd):  Behind Salvage Reclaimed Furniture (15308 Stony Plain Rd):  Rd)                                                                                                                                                                                                                                                                                         | 8:00 PM                                                    | Street performers                                         |
| North 152 Street Plaza (152 Street and Stony Plain Road) 6PM - 9PM Flociety fire dancers Live project mapping installation Live music from DJ Thomas Culture Street performers Food trucks South 152 Street Plaza (152 Street and Stony Plain Road) 6PM - 9PM Make your own Throwies and light up the night Street performers Food trucks  Edmonton Coin Laundry (105239 Stony Plain Road): 6PM - 9PM Live short film projections and screenings Live project mapping installation  Live project mapping installation  Live project mapping installations  Food trucks  Edmonton Coin Laundry (105239 Stony Plain Road): 6PM - 9PM Live short film projectons and screenings Live project mapping installations  Edmonton Coin Laundry (105239 Stony Plain Road) Edmonton Coin Laundry (105239 Stony Plain Road) Live short film projectons and screenings Live project mapping installation  Edmonton Coin Laundry (105239 Stony Plain Road) Live digital graffit activity hosted by YEG Graffiti Artist, AJA Louden Behind Salvage Reclaimed Furniture (15308 Stony Plain Rd)  Rd)                                                                                                                                                                                                                                                                                                                                                 | Late night bike ride                                       | Games                                                     |
| Big Screen "Jumanji: Welcome to the Jungle" Flociety fire dancers Live project mapping installation Live music from DJ Thomas Culture Street performers Food trucks  South 152 Street Plaza (152 Street and Stony Plain Road) GFM - 9PM Make your own Throwies and light up the night Street performers Food trucks  Edmonton Coin Laundry (105239 Stony Plain Road): GFM - 9PM Live short film projectons and screenings Live project mapping installation  Edmonton Coin Laundry (105239 Stony Plain Road) Live short film projectons and screenings Live groject mapping installation  Edmonton Coin Laundry (105239 Stony Plain Road) Live short film projectons and screenings Live groject mapping installation  Edmonton Coin Laundry (105239 Stony Plain Road) Live short film projectons and screenings Live groject mapping installation  Edmonton Coin Laundry (105239 Stony Plain Road) Live groject mapping installation  Edmonton Coin Laundry (105239 Stony Plain Road) Live digital graffiti activity hosted by YEG Graffiti Artist, AJA Louden Behind Salvage Reclaimed Furniture (15308 Stony Plain Rod) Rd)                                                                                                                                                                                                                                                                                                       |                                                            | Popcorn, BBQ, and more!                                   |
| Flociety fire dancers Live project mapping installation Live music from DJ Thomas Culture Street performers Food trucks  South 152 Street Plaza (152 Street and Stony Plain Road) 6PM - 9PM Make your own Throwies and light up the night Street performers Food trucks  Edmonton Coin Laundry (105239 Stony Plain Road): 6PM - 9PM Live short film projections and screenings from 6PM - 9PM Projection Mapping Installations  Edmonton Coin Laundry (105239 Stony Plain Road): 6PM - 9PM Live short film projectons and screenings Live project mapping installation  Edmonton Coin Laundry (105239 Stony Plain Road): 6PM - 9PM Live short film projectons and screenings Live project mapping installation Live digital graffiti activity hosted by YEG Graffiti Artist, AJA Louden Behind Salvage Reclaimed Furniture (15308 Stony Plain Rd): 6PM - 9PM Rd)                                                                                                                                                                                                                                                                                                                                                                                                                                                                                                                                                                     | North 152 Street Plaza (152 Street and Stony Plain Road)   | 7PM - 9PM                                                 |
| Flociety fire dancers Live project mapping installation Live music from DJ Thomas Culture Street performers Food trucks Food trucks  South 152 Street Plaza (152 Street and Stony Plain Road) 6PM - 9PM Make your own Throwies and light up the night Street performers Food trucks  Edmonton Coin Laundry (105239 Stony Plain Road): 6PM - 9PM Live short film projections and screenings Food trucks  Live short film projections and screenings from 6PM - 9PM Projection Mapping Installations Form 1 Street Plaza (152 Street and Stony Plain Road)  Live project mapping installations 6PM - 9PM Projection Mapping Installations by Light Sculpture Design North 152 Street Plaza (152 Street and Stony Plain Road) Live project mapping installation Live short film projectons and screenings Live project mapping installation Live digital graffiti activity hosted by YEG Graffiti Artist, AJA Louden Behind Salvage Reclaimed Furniture (15308 Stony Plain Rod) Rd)                                                                                                                                                                                                                                                                                                                                                                                                                                                     | 6РМ - 9РМ                                                  | Big Screen "Jumanji: Welcome to the Jungle"               |
| Live music from DJ Thomas Culture Street performers Food trucks  South 152 Street Plaza (152 Street and Stony Plain Road) 6PM - 9PM Make your own Throwies and light up the night Street performers Food trucks  Edmonton Coin Laundry (105239 Stony Plain Road): 6PM - 9PM Live short film projectons and screenings Live project mapping installation Live digital graffiti activity hosted by YEG Graffiti Artist, AJA Louden Behind Salvage Reclaimed Furniture (15308 Stony Plain Rd): 6PM - 9PM Rod)  Rod)  Rod)  North Side of Stony Plain Road: Salvage Reclaimed Furniture (15308 Stony Plain Road):  Azarony (15229 Stony Plain Road)  Live digital graffiti activity hosted by YEG Graffiti Artist, AJA Louden Behind Salvage Reclaimed Furniture (15308 Stony Plain Rod): Rod)                                                                                                                                                                                                                                                                                                                                                                                                                                                                                                                                                                                                                                           | Flociety fire dancers                                      |                                                           |
| Street performers Food trucks  South 152 Street Plaza (152 Street and Stony Plain Road) 6PM - 9PM Make your own Throwies and light up the night Street performers Food trucks  Live project mapping Installations  6PM - 9PM Live short film projectons and screenings Live project mapping installation  Edmonton Coin Laundry (105239 Stony Plain Road)  Edmonton Coin Laundry (105239 Stony Plain Road)  Edmonton Coin Laundry (105239 Stony Plain Road)  Live groject mapping Installations by Light Sculpture  Design North 152 Street Plaza (152 Street and Stony Plain Road)  Edmonton Coin Laundry (105239 Stony Plain Road)  Live project mapping Installations by Light Sculpture  Design North 152 Street Plaza (152 Street and Stony Plain Road)  Edmonton Coin Laundry (105239 Stony Plain Road)  Live digital graffiti activity hosted by YEG Graffiti Artist,  AJA Louden  Behind Salvage Reclaimed Furniture (15308 Stony Plain Rod)  Rd)                                                                                                                                                                                                                                                                                                                                                                                                                                                                            | Live project mapping installation                          |                                                           |
| Salvage Reclaimed Furniture (15308 Stony Plain Rd) Bibles for Missions Thrift Store (15222 Stony Plain Rd) South 152 Street Plaza (152 Street and Stony Plain Road) 6PM - 9PM Make your own Throwies and light up the night Street performers Food trucks  Edmonton Coin Laundry (15239 Stony Plain Road): 6PM - 9PM Live short film projectons and screenings Live project mapping installation Live digital graffiti activity hosted by YEG Graffiti Artist, AJA Louden Behind Salvage Reclaimed Furniture (15308 Stony Plain Rd): Rd)  Salvage Reclaimed Furniture (15308 Stony Plain Rd) Bibles for Missions Thrift Store (15222 Stony Plain Rd) South 152 Street Plaza (15203 Stony Plain Rd)  Live project mapping installation  Design North 152 Street Plaza (152 Street and Stony Plain Road) Edmonton Coin Laundry (105239 Stony Plain Road) Live digital graffiti activity hosted by YEG Graffiti Artist, AJA Louden Behind Salvage Reclaimed Furniture (15308 Stony Plain Rd)                                                                                                                                                                                                                                                                                                                                                                                                                                            | Live music from DJ Thomas Culture                          |                                                           |
| Bibles for Missions Thrift Store (15222 Stony Plain Rd) South 152 Street Plaza (152 Street and Stony Plain Road) 6PM - 9PM Make your own Throwies and light up the night Street performers Food trucks  Edmonton Coin Laundry (105239 Stony Plain Road): 6PM - 9PM Live short film projectons and screenings Live project mapping installation Live project mapping installation Live digital graffiti activity hosted by YEG Graffiti Artist, AJA Louden Behind Salvage Reclaimed Furniture (15308 Stony Plain Rd): 6PM - 9PM Rd)  Bibles for Missions Thrift Store (15222 Stony Plain Rd) South Side of Stony Plain Road: Island Grill (15203 Stony Plain Rd) Edmonton Coin Laundry (15239 Stony Plain Rd)  Live project mapping installations Design North 152 Street Plaza (152 Street and Stony Plain Road) Edmonton Coin Laundry (105239 Stony Plain Road) Live digital graffiti activity hosted by YEG Graffiti Artist, AJA Louden Behind Salvage Reclaimed Furniture (15308 Stony Plain Rd)                                                                                                                                                                                                                                                                                                                                                                                                                                  |                                                            | Column Parlained Franciscus (15200 Stony Plain Pd)        |
| South 152 Street Plaza (152 Street and Stony Plain Road) 6PM - 9PM Make your own Throwies and light up the night Street performers Food trucks  Edmonton Coin Laundry (15239 Stony Plain Rd)  Edmonton Coin Laundry (15311 Stony Plain Rd)  Edmonton Coin Laundry (15311 Stony Plain Rd)  Edmonton Coin Laundry (105239 Stony Plain Road):  6PM - 9PM Projection Mapping Installations by Light Sculpture  Design North 152 Street Plaza (152 Street and Stony Plain Road)  Edmonton Coin Laundry (105239 Stony Plain Road)  Live short film projectons and screenings Live project mapping installation Live digital graffiti activity hosted by YEG Graffiti Artist,  AJA Louden Behind Salvage Reclaimed Furniture (15308 Stony Plain Rd):  Rd)                                                                                                                                                                                                                                                                                                                                                                                                                                                                                                                                                                                                                                                                                   | Food trucks                                                | Bibles for Missions Thrift Store (15222 Stony Plain Rd)   |
| 6PM - 9PM Make your own Throwies and light up the night Street performers Food trucks  Edmonton Coin Laundry (15239 Stony Plain Rd)  Live project mapping installations 6PM - 9PM Projection Mapping Installations by Light Sculpture Design North 152 Street Plaza (152 Street and Stony Plain Road) Edmonton Coin Laundry (105239 Stony Plain Road): Live project mapping installation  Live project mapping installation  North 152 Street Plaza (152 Street and Stony Plain Road) Edmonton Coin Laundry (105239 Stony Plain Road) Live project mapping installation  Live digital graffiti activity hosted by YEG Graffiti Artist, AJA Louden Behind Salvage Reclaimed Furniture (15308 Stony Plain Rd)  Rd)                                                                                                                                                                                                                                                                                                                                                                                                                                                                                                                                                                                                                                                                                                                     |                                                            |                                                           |
| Make your own Throwies and light up the night Street performers Food trucks  Edmonton Coin Laundry (105239 Stony Plain Road):                                                                                                                                                                                                                                                                                                                                                                                                                                                                                                                                                                                                                                                                                                                                                                                                                                                                                                                                                                                                                                                                                                                                                                                                                                                                                                        |                                                            |                                                           |
| Street performers Food trucks  Edmonton Coin Laundry (105239 Stony Plain Road): Design North 152 Street Plaza (152 Street and Stony Plain Road) Edmonton Coin Laundry (105239 Stony Plain Road) Live short film projectons and screenings Live project mapping installation Live digital graffiti activity hosted by YEG Graffiti Artist, AJA Louden Behind Salvage Reclaimed Furniture (15308 Stony Plain Rd): Rd)  Live project mapping installation  Rd)                                                                                                                                                                                                                                                                                                                                                                                                                                                                                                                                                                                                                                                                                                                                                                                                                                                                                                                                                                          |                                                            |                                                           |
| Food trucks  6PM - 9PM Projection Mapping Installations by Light Sculpture  Design North 152 Street Plaza (152 Street and Stony Plain Road) Live short film projectons and screenings Live project mapping installation Live project mapping installation  Behind Salvage Reclaimed Furniture (15308 Stony Plain Rd): 6PM - 9PM  Behind Salvage Reclaimed Furniture (15308 Stony Plain Rd): 6PM - 9PM  Rd)                                                                                                                                                                                                                                                                                                                                                                                                                                                                                                                                                                                                                                                                                                                                                                                                                                                                                                                                                                                                                           |                                                            |                                                           |
| Edmonton Coin Laundry (105239 Stony Plain Road):  6PM - 9PM  Live short film projectons and screenings  Live project mapping installation  Behind Salvage Reclaimed Furniture (15308 Stony Plain Rd):  6PM - 9PM  Behind Salvage Reclaimed Furniture (15308 Stony Plain Rd):  6PM - 9PM  Rd)  Projection Mapping Installations by Light Sculpture  Design  North 152 Street Plaza (152 Street and Stony Plain Road)  Edmonton Coin Laundry (105239 Stony Plain Road)  Live digital graffiti activity hosted by YEG Graffiti Artist,  AJA Louden  Behind Salvage Reclaimed Furniture (15308 Stony Plain Rd):  Rd)                                                                                                                                                                                                                                                                                                                                                                                                                                                                                                                                                                                                                                                                                                                                                                                                                     |                                                            | Live project mapping installations                        |
| Edmonton Coin Laundry (105239 Stony Plain Road):  6PM - 9PM Live short film projectons and screenings Live project mapping installation  Behind Salvage Reclaimed Furniture (15308 Stony Plain Rd): 6PM - 9PM  Design North 152 Street Plaza (152 Street and Stony Plain Road) Edmonton Coin Laundry (105239 Stony Plain Road) Live digital graffiti activity hosted by YEG Graffiti Artist, AJA Louden Behind Salvage Reclaimed Furniture (15308 Stony Plain Rd): Rd)                                                                                                                                                                                                                                                                                                                                                                                                                                                                                                                                                                                                                                                                                                                                                                                                                                                                                                                                                               | Food trucks                                                | 6PM - 9PM                                                 |
| 6PM - 9PM Live short film projectons and screenings Live project mapping installation  Behind Salvage Reclaimed Furniture (15308 Stony Plain Rd): 6PM - 9PM  North 152 Street Plaza (152 Street and Stony Plain Road) Edmonton Coin Laundry (105239 Stony Plain Road) Live digital graffiti activity hosted by YEG Graffiti Artist,  AJA Louden Behind Salvage Reclaimed Furniture (15308 Stony Plain Rd) Rd)                                                                                                                                                                                                                                                                                                                                                                                                                                                                                                                                                                                                                                                                                                                                                                                                                                                                                                                                                                                                                        |                                                            | Projection Mapping Installations by Light Sculpture       |
| Live short film projectons and screenings Live project mapping installation  Live digital graffiti activity hosted by YEG Graffiti Artist,  AJA Louden Behind Salvage Reclaimed Furniture (15308 Stony Plain Rd): 6PM - 9PM  Rd)                                                                                                                                                                                                                                                                                                                                                                                                                                                                                                                                                                                                                                                                                                                                                                                                                                                                                                                                                                                                                                                                                                                                                                                                     |                                                            | Design                                                    |
| Live project mapping installation  Live digital graffiti activity hosted by YEG Graffiti Artist,  AJA Louden  Behind Salvage Reclaimed Furniture (15308 Stony Plain Rd):  6PM - 9PM  Behind Salvage Reclaimed Furniture (15308 Stony Plain Rd)  Rd)                                                                                                                                                                                                                                                                                                                                                                                                                                                                                                                                                                                                                                                                                                                                                                                                                                                                                                                                                                                                                                                                                                                                                                                  |                                                            |                                                           |
| Behind Salvage Reclaimed Furniture (15308 Stony Plain Rd):  6PM - 9PM  AJA Louden  Behind Salvage Reclaimed Furniture (15308 Stony Plain Rd)  Rd)                                                                                                                                                                                                                                                                                                                                                                                                                                                                                                                                                                                                                                                                                                                                                                                                                                                                                                                                                                                                                                                                                                                                                                                                                                                                                    |                                                            |                                                           |
| Behind Salvage Reclaimed Furniture (15308 Stony Plain Rd):  Behind Salvage Reclaimed Furniture (15308 Stony Plain Rd)  Rd)                                                                                                                                                                                                                                                                                                                                                                                                                                                                                                                                                                                                                                                                                                                                                                                                                                                                                                                                                                                                                                                                                                                                                                                                                                                                                                           | Live project mapping installation                          |                                                           |
| 6PM - 9PM Rd)                                                                                                                                                                                                                                                                                                                                                                                                                                                                                                                                                                                                                                                                                                                                                                                                                                                                                                                                                                                                                                                                                                                                                                                                                                                                                                                                                                                                                        | Robind Salvago Poclaimed Furniture (15308 Stony Plain Pd): |                                                           |
| Control Ray                                                                                                                                                                                                                                                                                                                                                                                                                                                                                                                                                                                                                                                                                                                                                                                                                                                                                                                                                                                                                                                                                                                                                                                                                                                                                                                                                                                                                          |                                                            |                                                           |
| Elve digital grantil activity hosted by 120 Grantil                                                                                                                                                                                                                                                                                                                                                                                                                                                                                                                                                                                                                                                                                                                                                                                                                                                                                                                                                                                                                                                                                                                                                                                                                                                                                                                                                                                  |                                                            | Rd)                                                       |
| Artist, AJA Louden  Wagen Ride Han On/Han Off Locations from 6RM ORM:                                                                                                                                                                                                                                                                                                                                                                                                                                                                                                                                                                                                                                                                                                                                                                                                                                                                                                                                                                                                                                                                                                                                                                                                                                                                                                                                                                |                                                            |                                                           |
| wagon kide hop on live perfermence by The Person                                                                                                                                                                                                                                                                                                                                                                                                                                                                                                                                                                                                                                                                                                                                                                                                                                                                                                                                                                                                                                                                                                                                                                                                                                                                                                                                                                                     |                                                            |                                                           |
| North 152 Street Plaza (152 Street and Story Plain Road)                                                                                                                                                                                                                                                                                                                                                                                                                                                                                                                                                                                                                                                                                                                                                                                                                                                                                                                                                                                                                                                                                                                                                                                                                                                                                                                                                                             |                                                            |                                                           |
| Behind the Cash Corner (15304 Stony Plain Road)                                                                                                                                                                                                                                                                                                                                                                                                                                                                                                                                                                                                                                                                                                                                                                                                                                                                                                                                                                                                                                                                                                                                                                                                                                                                                                                                                                                      | Theatre Ferforming Arts Gentre                             | Behind the Cash Corner (15304 Stony Plain Road)           |
|                                                                                                                                                                                                                                                                                                                                                                                                                                                                                                                                                                                                                                                                                                                                                                                                                                                                                                                                                                                                                                                                                                                                                                                                                                                                                                                                                                                                                                      |                                                            |                                                           |
|                                                                                                                                                                                                                                                                                                                                                                                                                                                                                                                                                                                                                                                                                                                                                                                                                                                                                                                                                                                                                                                                                                                                                                                                                                                                                                                                                                                                                                      |                                                            |                                                           |